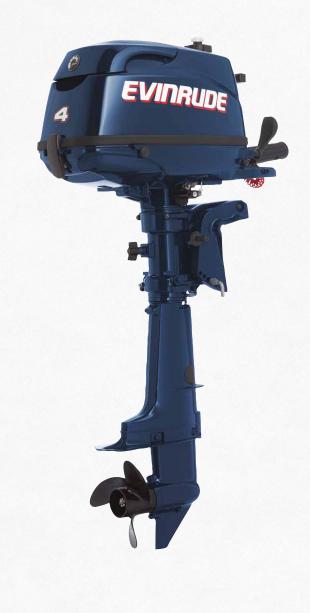

## EVIDRUDE. BRP

## 4 HP/2.9 kW

| SPECIFICATIONS               |                                                                                 |
|------------------------------|---------------------------------------------------------------------------------|
| ENGINE TYPE                  | 1-CYLINDER/4-STROKE                                                             |
| BORE X STROKE MM (IN)        | 59 X 45 (2.32 X 1.77)                                                           |
| DISPLACEMENT CC (CU IN)      | 123 (7.5)                                                                       |
| GEAR RATIO                   | 2.15:1                                                                          |
| FULL THROTTLE RPM RANGE      | 4,500 - 5,500 RPM                                                               |
| WEIGHT KG (LBS)*             | 26 (57)                                                                         |
| STARTING                     | MANUAL                                                                          |
| OIL TYPE                     | NMMA CERTIFIED FC-W <sup>®</sup> 4-STROKE OIL<br>SAE 10W-30/40 (SF, SG, SH, SJ) |
| OIL CAPACITY ML (FL. OZ.)    | 450 (15)                                                                        |
| FUEL TANK L                  | INTEGRAL TANK<br>1.1                                                            |
| PROPELLER SELECTION RANGE CM | M(IN) 15.24-22.86 (6-9)                                                         |
| ALTERNATOR OUTPUT            | OPTIONAL ACCESSORY:<br>12V, 60W, 5A                                             |
| STEERING                     | TILLER HANDLE                                                                   |
| TRIM METHOD                  | MANUAL<br>TILT                                                                  |
| SHAFT LENGTH MM (IN)         | 381 (15), 508 (20)                                                              |
| WARRANTY                     | 3-YEAR, NON-DECLINING                                                           |
| EMISSIONS COMPLIANCE         | CARB 3 STAR                                                                     |